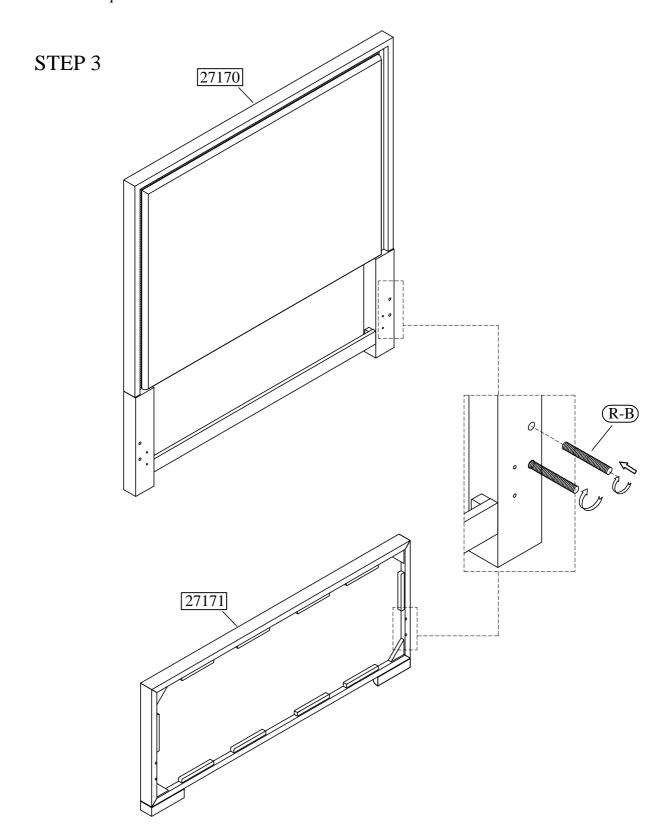

## STEP 1

email: <u>info@riverside-furniture.com</u>

LYDIA Bedroom Assembly Instructions Page 3 of 6

Made in Viet Nam
Queen Uph Bed

Queen Bed

27170 --5/0 Uph Headboard 27171 -- 5/0 Uph Footboard

Adjustable Leveler