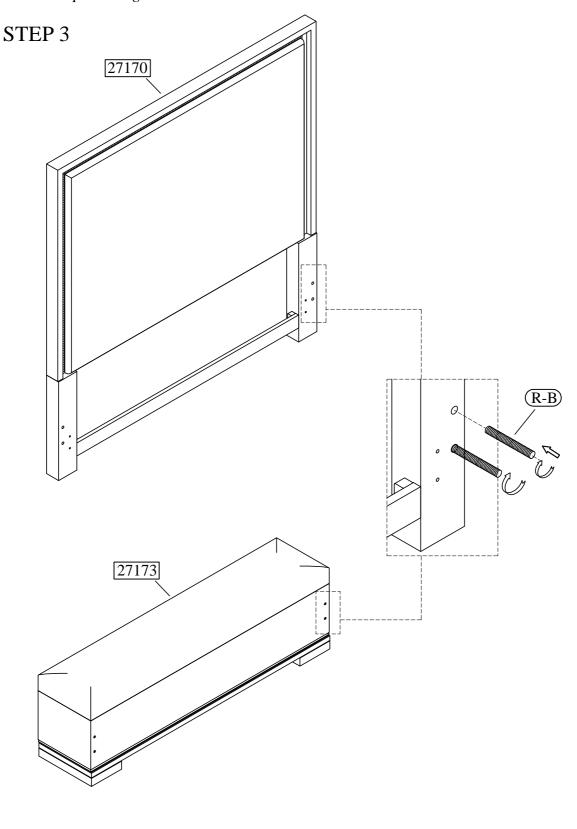

5/0 Queen Storage Bed

27170 -- 5/0 Uph Headboard

27173 -- 5/0 Uph Storage Footboard

email: <u>info@riverside-furniture.com</u>

Adjustable Leveler