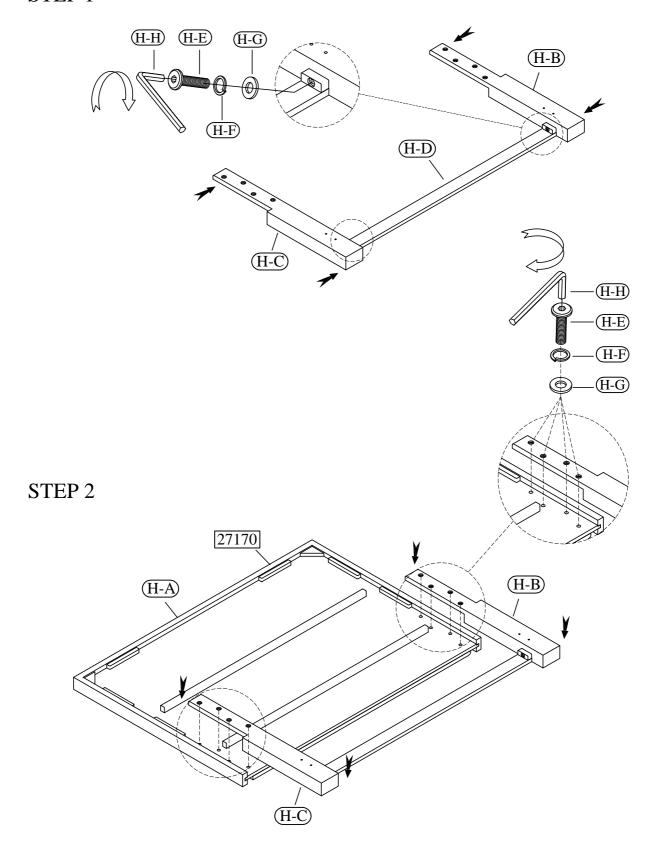

## STEP 1

email: <u>info@riverside-furniture.com</u>

LYDIA Bedroom Assembly Instructions Page 3 of 6

Made in Viet Nam
Queen Uph Bed

Queen Bed

27170 --5/0 Uph Headboard 27171 -- 5/0 Uph Footboard

Adjustable Leveler