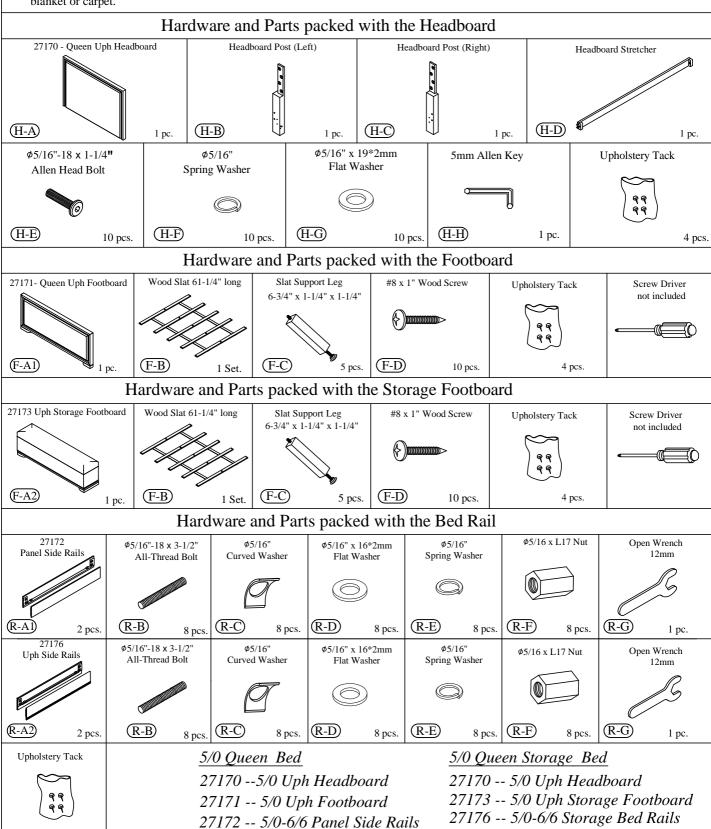

email: <u>info@riverside-furniture.com</u>

LYDIA Bedroom Assembly Instructions Page 2 of 6

Made in Viet Nam
Queen Uph Bed

Queen Bed

27170 --5/0 Uph Headboard

## STEP 1

email: <u>info@riverside-furniture.com</u>

LYDIA Bedroom Assembly Instructions Page 3 of 6

Made in Viet Nam
Queen Uph Bed

Queen Bed

27170 --5/0 Uph Headboard 27171 -- 5/0 Uph Footboard

Adjustable Leveler

LYDIA
Bedroom
Assembly Instructions

Page 4 of 6

Made in Viet Nam
Queen Uph Bed

LYDIA Bedroom Assembly Instructions Page 5 of 6

Made in Viet Nam
Queen Uph Storage Bed

 $email: \ \underline{info@riverside-furniture.com}$ 

5/0 Queen Storage Bed

27170 -- 5/0 Uph Headboard

27173 -- 5/0 Uph Storage Footboard

email: <u>info@riverside-furniture.com</u>

Adjustable Leveler