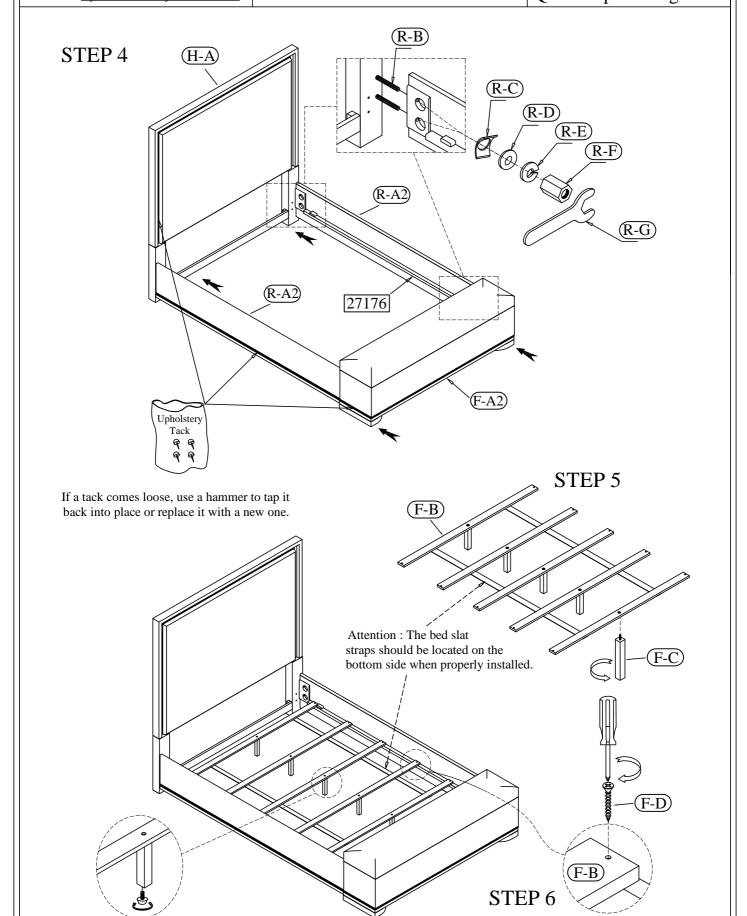

LYDIA
Bedroom
Assembly Instructions

Page 4 of 6

Made in Viet Nam
Queen Uph Bed

LYDIA Bedroom Assembly Instructions Page 5 of 6

Made in Viet Nam
Queen Uph Storage Bed

 $email: \ \underline{info@riverside-furniture.com}$ 