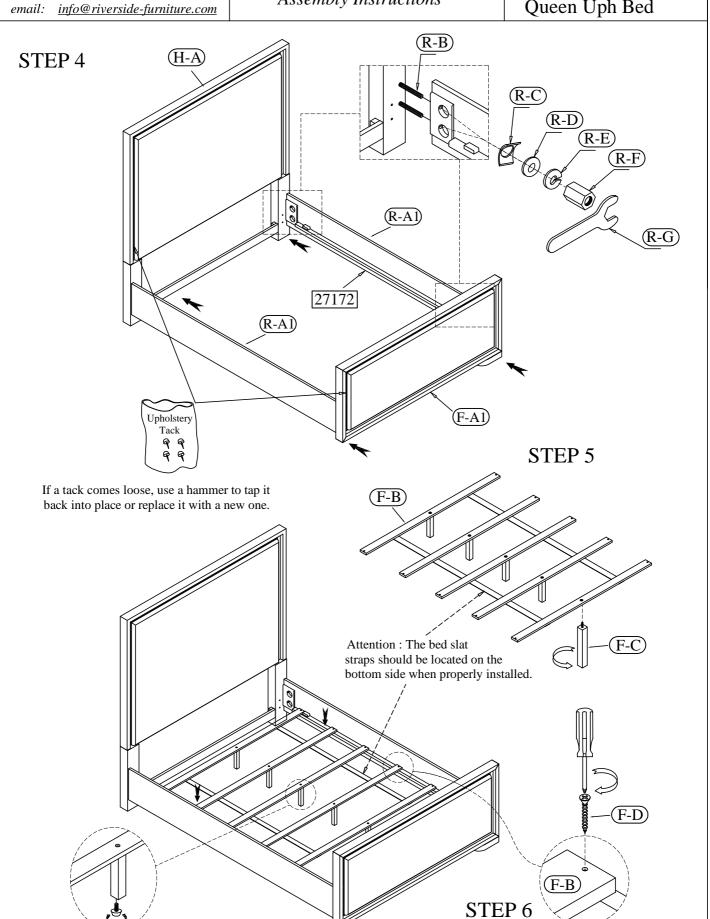

LYDIA
Bedroom
Assembly Instructions

Page 4 of 6

Made in Viet Nam
Queen Uph Bed

LYDIA Bedroom Assembly Instructions Page 5 of 6

Made in Viet Nam
Queen Uph Storage Bed

 $email: \ \underline{info@riverside-furniture.com}$ 